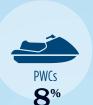

#### RECREATIONAL BOATS IN MI-1

| REORE, HIOTORE BOARD III |                 |         |
|--------------------------|-----------------|---------|
| TOTAL BOATS*             | <b>&gt;</b> 110 | 5,658   |
| REGISTERED BOATS         | 11              | 6,658   |
| Power boats              | 1               | 101,161 |
| PWCs                     |                 | 9,755   |
| Sailboats                |                 | 5,632   |
| Other Boats              |                 | 110     |
| HOUSEHOLDS PER BOAT      |                 | 2.5     |