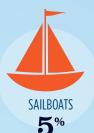

#### RECREATIONAL BOATS IN MI-1

| REORE, HIOTORE BOARD III |                 |         |
|--------------------------|-----------------|---------|
| TOTAL BOATS*             | <b>&gt;</b> 110 | 5,658   |
| REGISTERED BOATS         | 11              | 6,658   |
| Power boats              | 1               | 101,161 |
| PWCs                     |                 | 9,755   |
| Sailboats                |                 | 5,632   |
| Other Boats              |                 | 110     |
| HOUSEHOLDS PER BOAT      |                 | 2.5     |