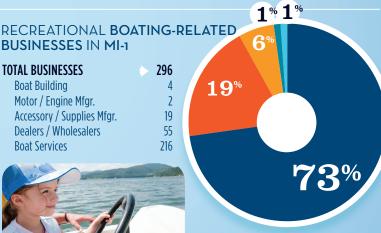

**POWER BOATS** 87%

**BUSINESSES IN MI-1** 

Accessory / Supplies Mfgr.

Dealers / Wholesalers

**TOTAL BUSINESSES** 

**Boat Building** Motor / Engine Mfgr.

296

19

55

\* Total boats are registered boats as reported by states to the USCG.