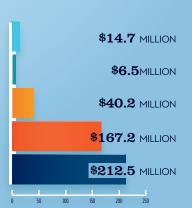

#### RECREATIONAL BOATING **INDUSTRY SALES IN MI-1**

|                               | MILLIONS     |
|-------------------------------|--------------|
| Boat Building                 | \$14.7       |
| Motor / Engine Mfgr.          | \$6.5        |
| Accessory / Supplies Mfgr.    | \$40.2       |
| TOTAL MFGR. SALES             | \$61.4       |
| Dealers / Wholesalers         | \$167.2      |
| Boat Services                 | \$212.5      |
| TOTAL RETAIL & SERVICES SALES | \$ > \$379.7 |
| DOAT DUULDING DIDC/W          | HOLECALEDO   |