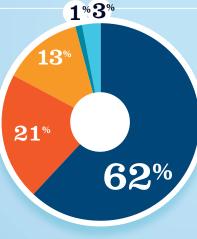

#### RECREATIONAL BOATING **CREATES JOBS IN MI-1**

| OTAL BOATING JOBS          | 1,693 |
|----------------------------|-------|
| Boat Building              | 57    |
| Motor / Engine Mfgr.       | 11    |
| Accessory / Supplies Mfgr. | 226   |
| Dealers / Wholesalers      | 349   |
| Boat Services              | 1,050 |

BOAT BUILDING

ACC./SUPPLIES MFGR.

DIRS/WHOLESALERS BOAT SERVICES MOTOR/ENG. MFGR.

**Boat Services** 216

BOAT BUILDING

DIRS/WHOLESALERS

MOTOR/ENG. MFGR. ACC./SUPPLIES MFGR. BOAT SERVICES